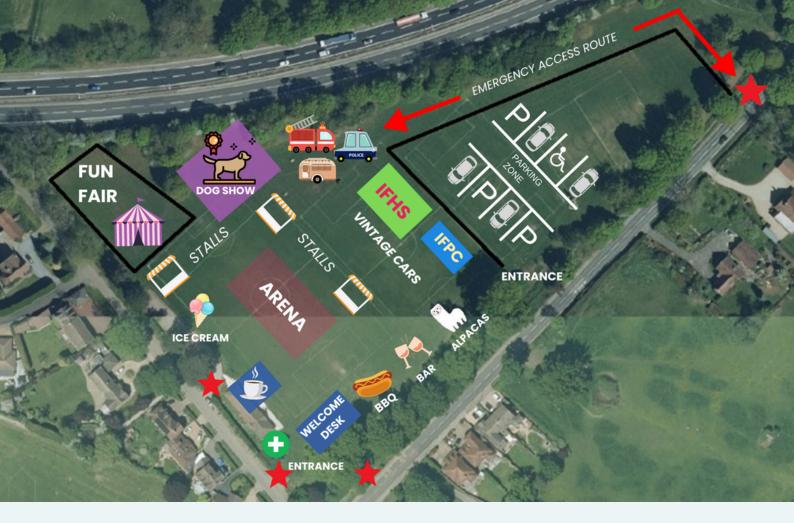

# **DOG SHOW**

| 12.45 | Entries Open |
|-------|--------------|
|       |              |

14.00 Show Start

16.00

# **Horticultural Society Tent**:

- Horticultural Show
- IFCA
- Arts Society Brentwood

Rotary Club
Ingatestone Fire Station
Essex Police
Community Connect Trailer
Meet & Paint
Ingatestone Brownies
Tennis Club
St Edmund & St Mary's Church
Women's Institute Fryerning

#### **IFPC Tent:**

- Ingatestone Museum Trust
- Historical & Archaeological Society
- Camera Club

Rayleigh Writers
Circles Alternative Education
Waltham Forest Bonsai Club
Young Expressions
Lipreading
Essex, Suffolk, Norfolk Pylons Group
Chiropractic Centre
Remus Sanctuary
Lighthouse Furniture Project

Special thanks to the **Canine Training Academy** for organising the Dog Show, to the **Alpaca Products** for bringing their beautiful alpacas.

## **ARTISAN STALLS AND BUSINESSES**

### **FOOD STALLS**

Bar and drinks - Ingatestone & Fryerning Cricket Club
BBQ (burgers and hot dogs) - 1st Ingatestone Scouts
Tea, coffee and cakes - Home Comfort Catering
Milkshakes and specialty coffee - Milkie Way Limited
Indian street food - Tapu Streetfood
Greek street food - Silverside Grill Event Catering
Sweets & Candy Floss Popcorn
Ice Cream Van - JB Ices